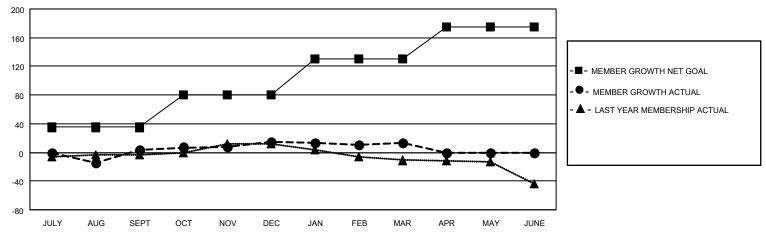

### GOALS AND ACTUAL MEMBERS CUMULATIVE

| DROPPED CLUBS: 1 |     | 31 CLUBS OF 52 ADDED 1 OR MORE<br>NEW MEMBERS | GENDER DISTRIBUTION  MALE 1,383 (75.20%) |              |     |
|------------------|-----|-----------------------------------------------|------------------------------------------|--------------|-----|
|                  |     |                                               | IVIALL                                   | ,            |     |
|                  |     | 1                                             | FEMALE                                   | 456 (24.80%) |     |
| DROPPED MEMBERS  |     |                                               |                                          |              |     |
| DECEASED         | 20  | CLICK HERE FOR CUMULATIVE                     | TOTAL FAMILY UNIT MEMBERS                |              | 324 |
| CLUB CANCELLED 4 |     | MEMBERSHIP DATA                               |                                          |              | 470 |
| OTHER            | 89  |                                               | FAMILY MEMBERS PAYING HALF DUES          |              | 172 |
| TOTAL            | 113 |                                               |                                          |              |     |